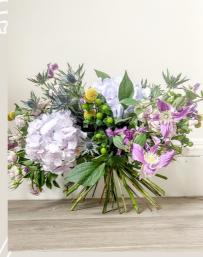

### ADULT BRIDESMAID BOUQUET

A slightly smaller greener replica of your bridal bouquet finished with a luxury ribbon in a complimentary colour