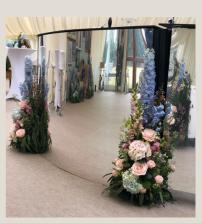

# LARGE INSTALLATIONS

Are you wanting that WOW piece? We believe every wedding should have that one show stopper! We can create that installation to fit with your venue the possibilities are endless

#### from £695

FULL ARCH Full arches, perfect at the front of your marquee or church archway these are often fixed installations due to their size but are impressive installations and the perfect photo backdrop