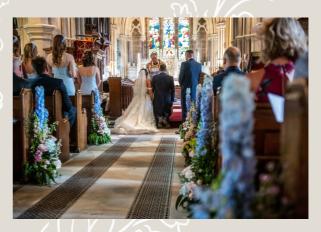

# **CEREMONY FLOWERS**

**PEWS** 

Hand tied bunches of mixed foliage and seasonal blooms finished with luxury ribbon

from £20

**URNS** 

A statement classic piece that can be repurposed and used at your ceremony, grey stone effect and suits most venues

from £220

SIGNAGE FLOWERS Seasonal blooms in keeping with the rest of your wedding flowers to adorn your signage

from £50

MEADOW AISLES Dress the aisle for your ceremony with beautiful floral arrangements that look like their growing from the ground, these can then be repurposed for your reception and used in many ways