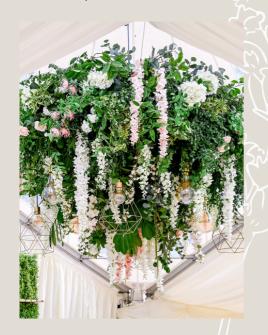

#### FLORAL CHANDELIER

Our signature piece, and it's easy to see why, the possibilities are endless so let us create something bespoke to you...

Broken arches, or floral pillars are perfect at the front of your

TOP TABLE BACKDROP Frame the Bride & Groom with an overhead hanging foliage and floral installation or arch the perfect back drop

# **RECEPTION**

**CANDELABRA** 

Classic candelabras, adorned with seasonal blooms

from £155

TALL CENTREPIECE

Tall trumpet vases or large metal frames, creating showstopping dramatic overhead designs fantastic in marquees