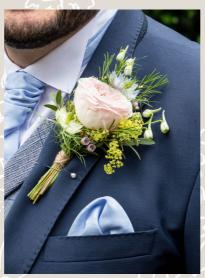

### **BUTTONHOLES**

The Groom and Groomsmen will wear a buttonhole of the bridal flowers tied together and attached with a pin