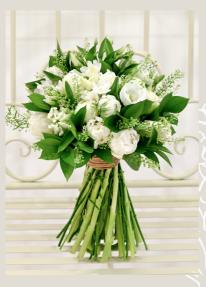

### BRIDAL BOUQUET

Seasonal blooms gathered & hand tied in a loose wild style, or in a neater shape. Finished with silk ribbon

from £165