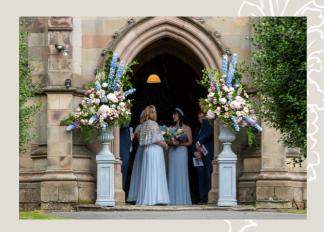

# **CEREMONY FLOWERS**

**PEWS** 

Hand tied bunches of mixed foliage and seasonal blooms finished with luxury ribbon

from £20

**URNS** 

A statement classic piece that can be repurposed and used at your ceremony, grey stone effect and suits most venues

from £220

SIGNAGE FLOWERS Seasonal blooms in keeping with the rest of your wedding flowers to adorn your signage

from £50

MEADOW AISLES Dress the aisle for your ceremony with beautiful floral arrangements that look like their growing from the ground, these can then be repurposed for your reception and used in many ways