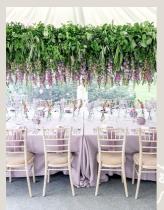

TOP TABLE BACKDROP Frame the Bride & Groom with an overhead hanging foliage and floral installation or arch the perfect back drop

# **RECEPTION**

**CANDELABRA** 

Classic candelabras, adorned with seasonal blooms

from £155

TALL CENTREPIECE

Tall trumpet vases or large metal frames, creating showstopping dramatic overhead designs fantastic in marquees