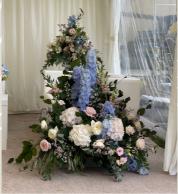

# **CEREMONY FLOWERS**

**PEWS** 

Hand tied bunches of mixed foliage and seasonal blooms finished with luxury ribbon

from £20

**URNS** 

A statement classic piece that can be repurposed and used at your ceremony, grey stone effect and suits most venues

from £220

SIGNAGE FLOWERS Seasonal blooms in keeping with the rest of your wedding flowers to adorn your signage

from £50

MEADOW AISLES Dress the aisle for your ceremony with beautiful floral arrangements that look like their growing from the ground, these can then be repurposed for your reception and used in many ways