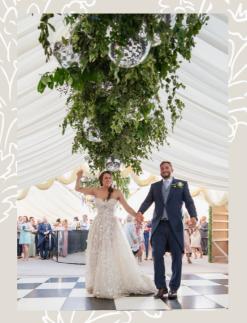

#### FLORAL CHANDELIER

Our signature piece, and it's easy to see why, the possibilities are endless so let us create something bespoke to you...

Broken arches, or floral pillars are perfect at the front of your

TOP TABLE BACKDROP Frame the Bride & Groom with an overhead hanging foliage and floral installation or arch the perfect back drop