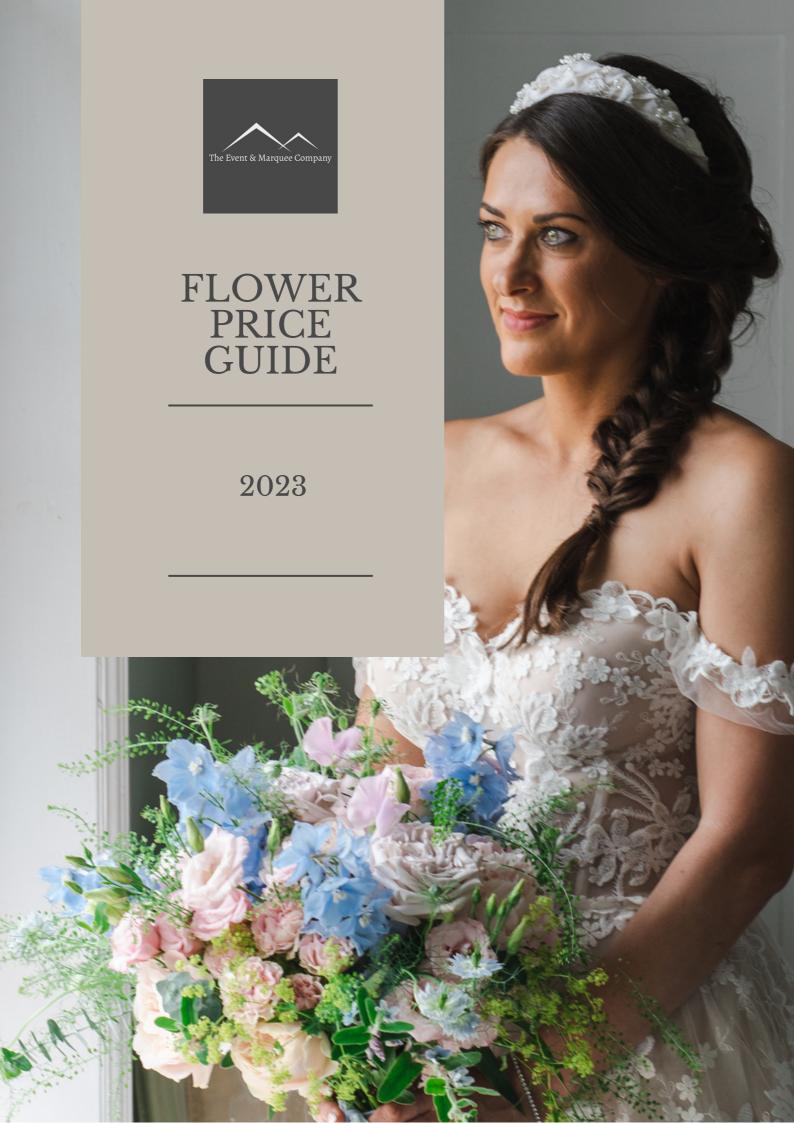

### BRIDAL BOUQUET

Seasonal blooms gathered & hand tied in a loose wild style, or in a neater shape. Finished with silk ribbon

from £165